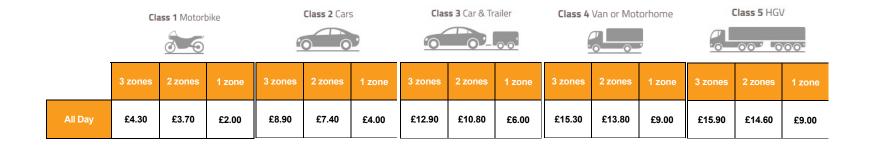

## Toll rates effective from 13th May 2024, including zonal pricing (all prices inclusive of VAT)

|         | Class 1 Motorbike |         |        | Class 2 Cars |         |        | Class 3 Car & Trailer |         |        | Class 4 Van or Motorhome |         |        | Class 5 HGV |         |        |
|---------|-------------------|---------|--------|--------------|---------|--------|-----------------------|---------|--------|--------------------------|---------|--------|-------------|---------|--------|
|         | 3 zones           | 2 zones | 1 zone | 3 zones      | 2 zones | 1 zone | 3 zones               | 2 zones | 1 zone | 3 zones                  | 2 zones | 1 zone | 3 zones     | 2 zones | 1 zone |
| All Day | £4.70             | £4.00   | £3.30  | £9.70        | £8.00   | £6.20  | £14.00                | £11.70  | £9.30  | £16.60                   | £14.90  | £13.10 | £17.20      | £15.70  | £14.20 |